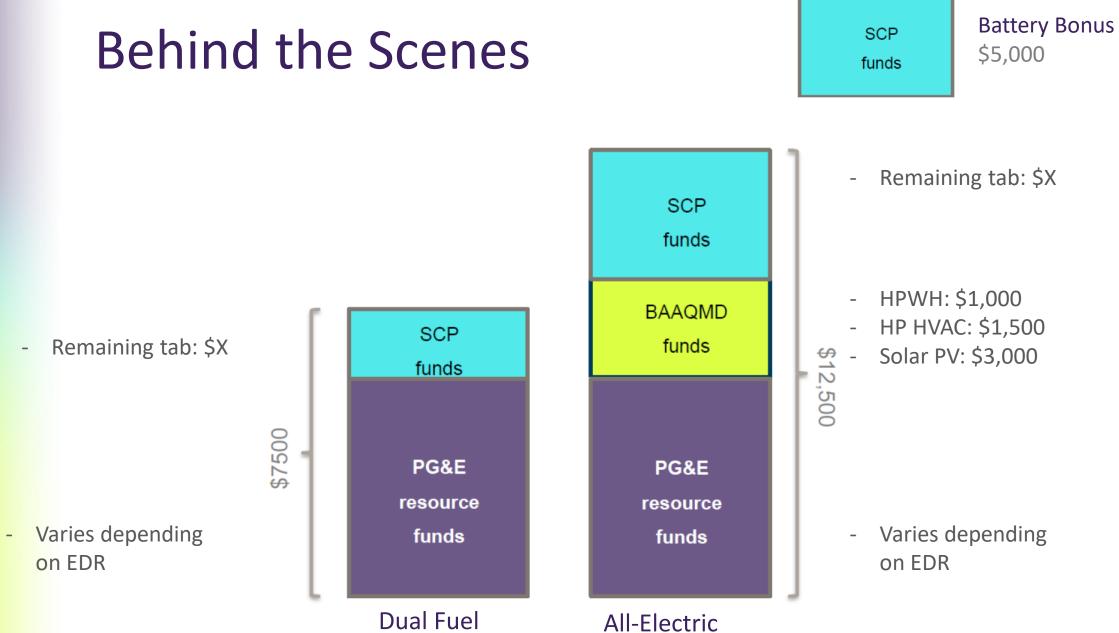

# Impact of Electrification

Annual Emissions (MT CO2e)

**Battery Bonus** \$5,000 \*

#### **Market Rate**

| Project Type | Rebate  | Battery Bonus |
|--------------|---------|---------------|
| Dual Fuel    | \$1,000 | \$1,000       |
| All-Electric | \$3,500 | \$1,000       |

#### **Affordable Homes**

| Project Type  | Rebate  | Battery Bonus  |
|---------------|---------|----------------|
| Single Family | \$5,000 | \$5,000        |
| Multifamily   | \$2,500 | Up to \$25,000 |