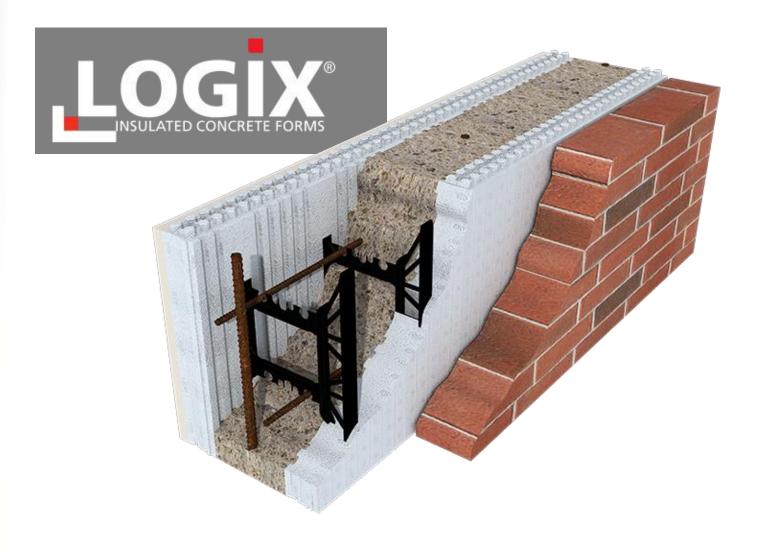

## **Insulated Concrete Forms**

- High R-value
- Fire resistance
- Sound-proofing