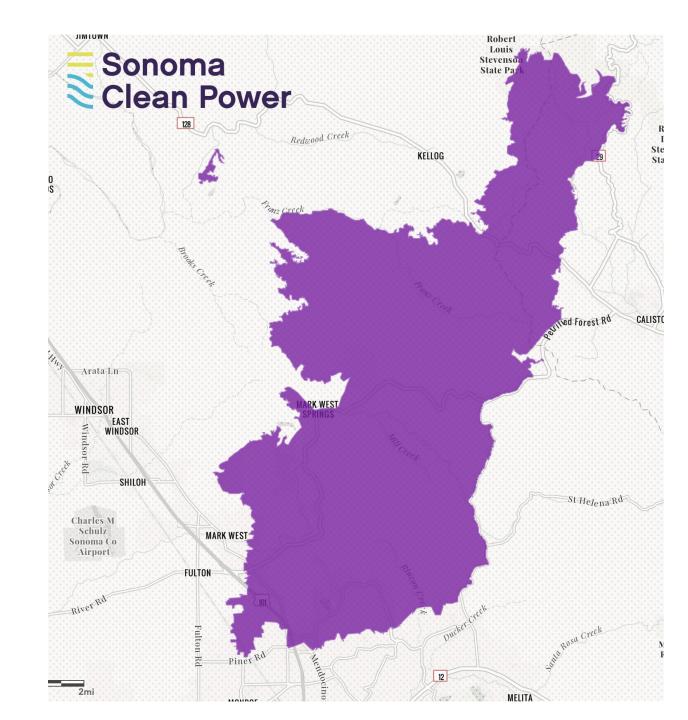

## **Tubbs Fire**

#### October 2017

## 36,000 Acres

#### 5,800 Homes

Advanced Energy Rebuild

· Solar panel system designed to offset annual electric usage with 7.5 kWh battery s

Pre-purchase of 20-year premium on 100% local renewable power (e.g., EverGreen).