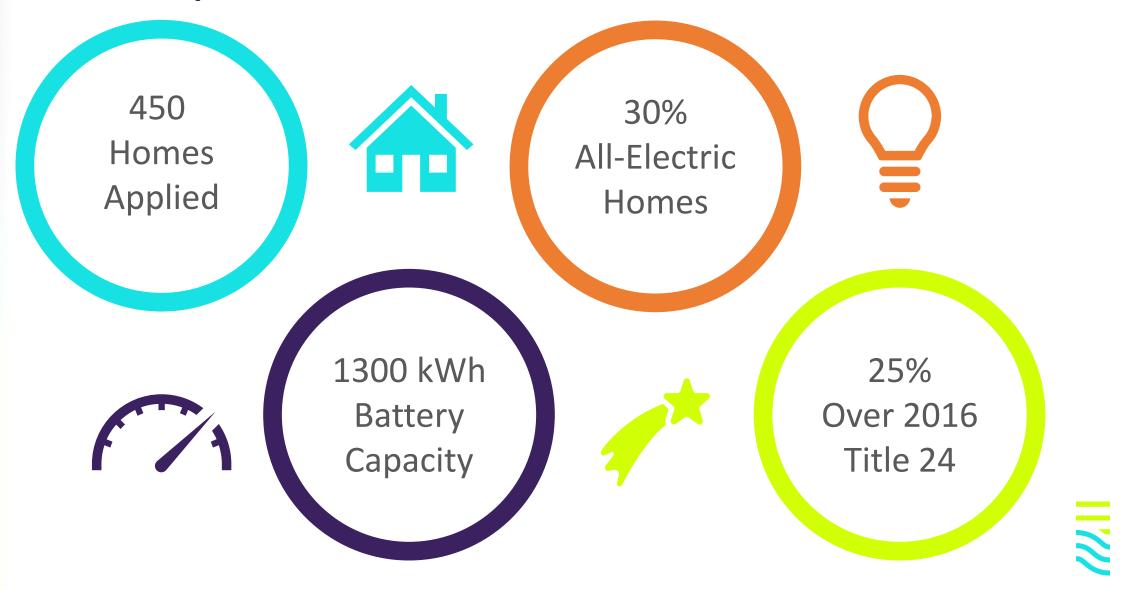

#### **Participation Numbers**

#### 5,800 Homes

Advanced Energy Rebuild

· Solar panel system designed to offset annual electric usage with 7.5 kWh battery s

Pre-purchase of 20-year premium on 100% local renewable power (e.g., EverGreen).

## **Advanced Energy Build**

\$2.2M