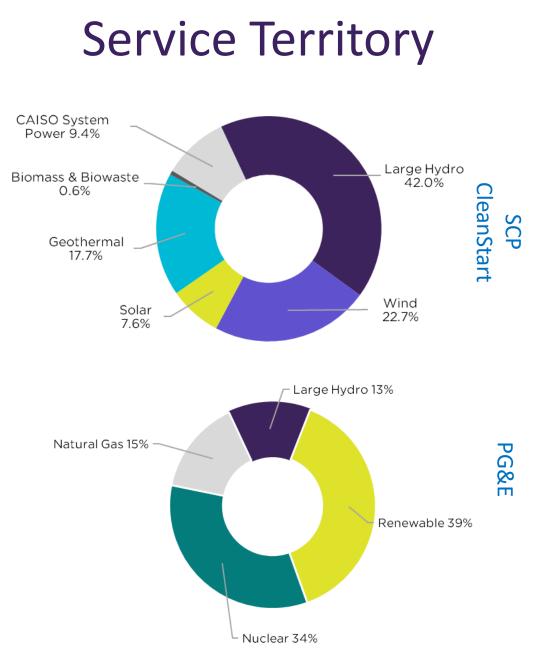

#### **Rising Back Up** Achieving Savings and Resilience in Fire Recovery Areas

BayREN Regional Forum March 18, 2021



## How Community Choice Works







## **Tubbs Fire**

#### October 2017

## 36,000 Acres

#### 5,800 Homes



Advanced Energy Rebuild















· Solar panel system designed to offset annual electric usage with 7.5 kWh battery s



Pre-purchase of 20-year premium on 100% local renewable power (e.g., EverGreen).

# Impact of Electrification

Annual Emissions (MT CO2e)







**Battery Bonus** \$5,000 \*



# Case Study



#### **Participation Numbers**



#### **Reach Codes**



## **Advanced Energy Build**

\$2.2M



#### **Market Rate**

| Project Type | Rebate  | Battery Bonus |
|--------------|---------|---------------|
| Dual Fuel    | \$1,000 | \$1,000       |
| All-Electric | \$3,500 | \$1,000       |

#### **Affordable Homes**

| Project Type  | Rebate  | Battery Bonus  |
|---------------|---------|---------