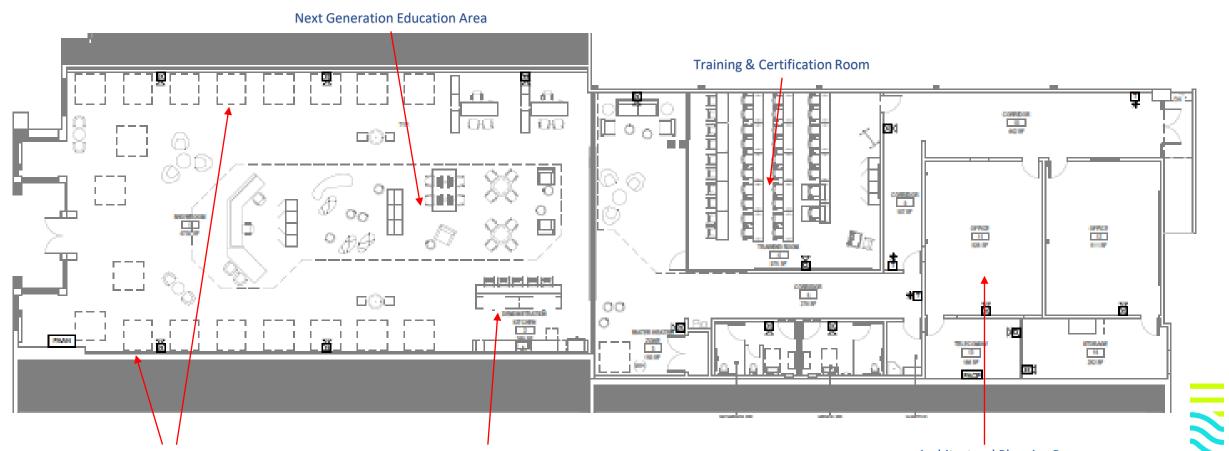

# **The Advanced Energy Center**

# **The Advanced Energy Center**

Emerging Tech Deployment Displays

Induction Cooktop Demonstration Area

Architectural Planning Room