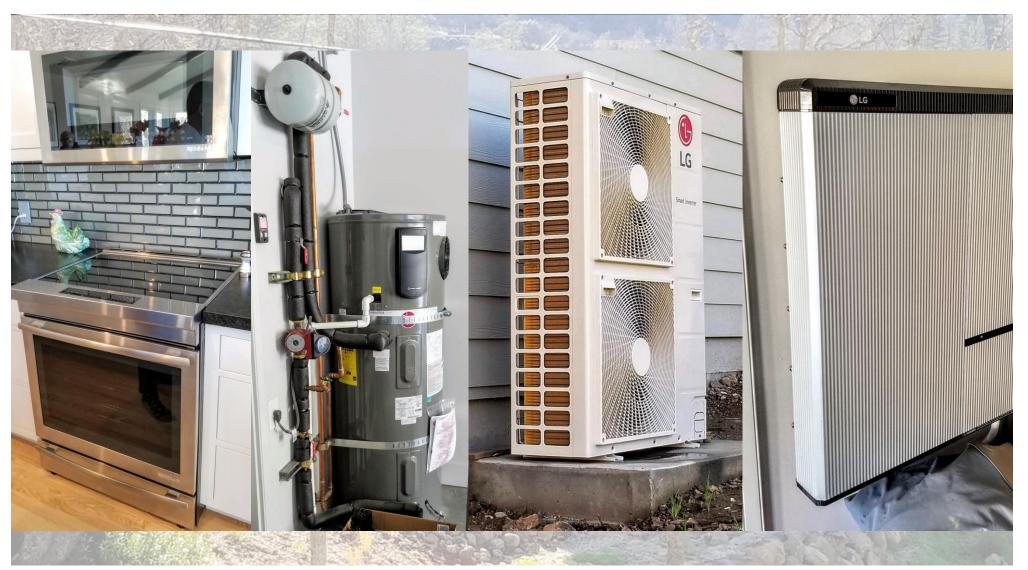

#### 5,800 Homes

Advanced Energy Rebuild

· Solar panel system designed to offset annual electric usage with 7.5 kWh battery s

Pre-purchase of 20-year premium on 100% local renewable power (e.g., EverGreen).

## **Advanced Energy Build**

\$2.2M