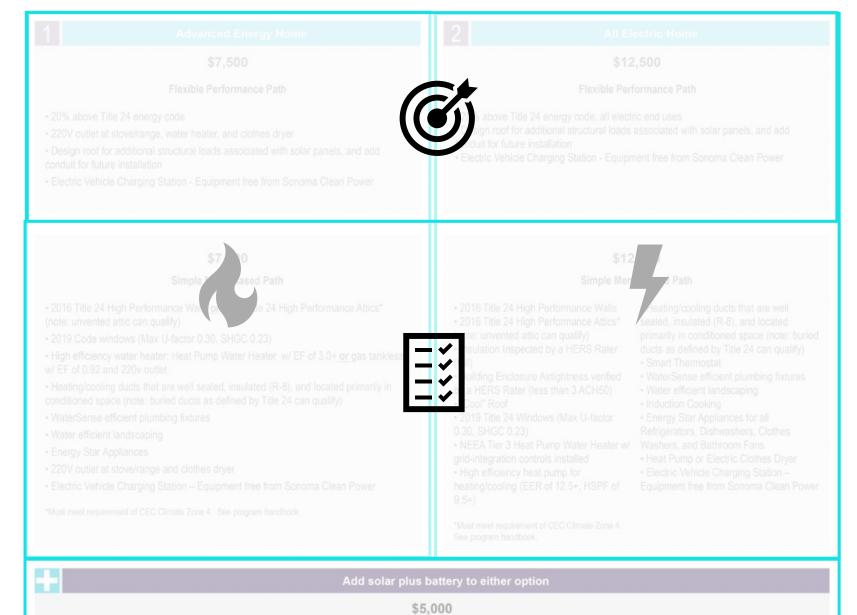

## **Advanced Energy Build**

\$2.2M

#### **Market Rate**

| Project Type | Rebate  | Battery Bonus |
|--------------|---------|---------------|
| Dual Fuel    | \$1,000 | \$1,000       |
| All-Electric | \$3,500 | \$1,000       |

#### **Affordable Homes**

| Project Type  | Rebate  | Battery Bonus  |
|---------------|---------|----------------|
| Single Family | \$5,000 | \$5,000        |
| Multifamily   | \$2,500 | Up to \$25,000 |