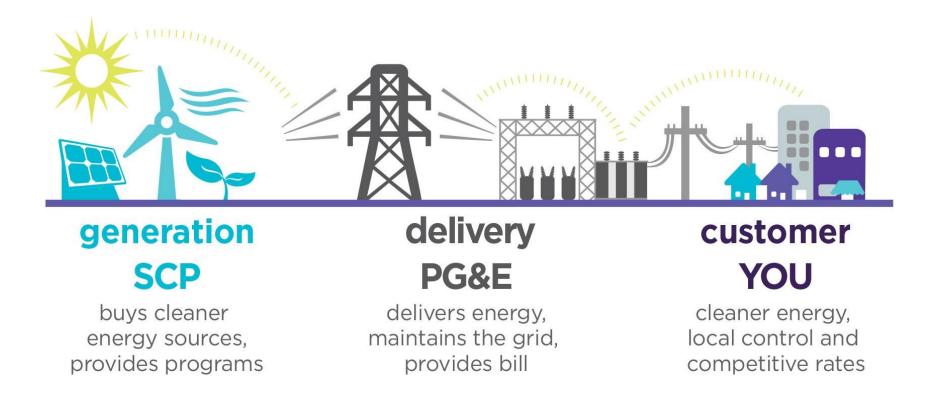

#### **Rising Back Up** Achieving Savings and Resilience in Fire Recovery Areas

BayREN Regional Forum March 18, 2021



## How Community Choice Works







## **Tubbs Fire**

#### October 2017

## 36,000 Acres

#### 5,800 Homes



Advanced Energy Rebuild















· Solar panel system designed to offset annual electric usage with 7.5 kWh battery s



Pre-purchase of 20-year premium on 100% local renewable power (e.g., EverGreen).

# Impact of Electrification

Annual Emissions (MT CO2e)







**Battery Bonus** \$5,000 \*



# Case Study



#### **Participation Numbers**



#### **Reach Codes**



## **Advanced Energy Build**

\$2.2M



#### **Market Rate**

| Project Type | Rebate  | Battery Bonus |
|--------------|---------|---------------|
| Dual Fuel    | \$1,000 | \$1,000       |
| All-Electric | \$3,500 | \$1,000       |

#### **Affordable Homes**

| Project Type  | Rebate  | Battery Bonus  |
|---------------|---------|-------