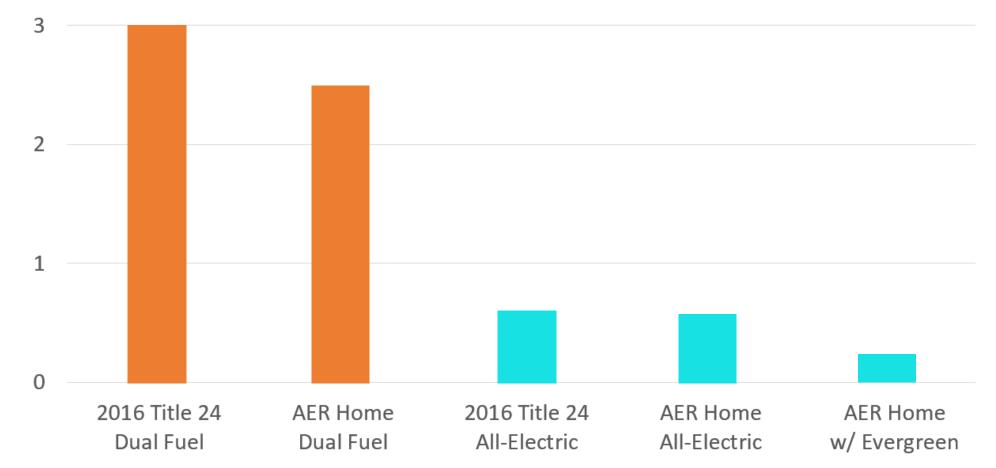

# Impact of Electrification

Annual Emissions (MT CO2e)

**Battery Bonus** \$5,000 \*